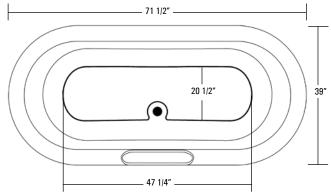

## **GENERAL SPECIFICATIONS:**

Tub Size 71 1/2" x 39" x 23"

182 cm x 99 cm x 64 cm

Bathing Well 47 1/4" long

20 1/2" wide

16 1/2" interior depth

Shipping Weight 194 lbs. / 88 kg
Tub Weight Filled 519 lbs. / 236 kg
Tub Only Weight 126 lbs. / 57 kg
Gallons to Overflow 79 gal. / 299 L